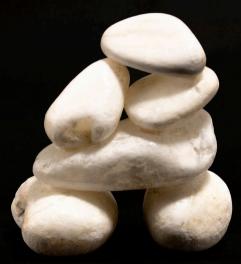

artment

www.GalaxyStonesGroup.com



#### **Marble Pebbles**

A pebble is a clast of rock with a particle size of 4–64 mm (0.16–2.52 in) based on the Udden-Wentworth scale of sedimentology. Pebbles are generally considered larger than granules (2–4 mm (0.079–0.157 in) in diameter) and smaller than cobbles (64–256 mm (2.5–10. 1 in) in diameter). A rock made predominantly of pebbles is termed a conglomerate. Pebble tools are among the earliest known man-made artifacts, dating from the period of Paleolithic human history A beach composed chiefly of surface pebbles is commonly termed a shingle beach. This type of beach has armoring characteristics with respect to wave erosion, as well as ecological niches that provide habitat for animals and plants



. 21 3







## Black Pebble



















## Black Pebble





# Colorful

1000





## **Pure White**





## Hot Red





Brown Pebble



# Onyx Pebble

2







# Onyx Mix



# Stylish B&W



## Green Pebble



# Onyx Pebble



# Various Sizes













### 2021 Pebble Catalogue Galaxy Stones Group



+98 913 900 0178 +98 913 229 1456  $(\mathbb{C})$ www.GalaxyStonesGroup.com GalaxyStonesGroup.Landscaping  $\bigcirc$ 

Doladat-Abad Industrial zone, Esfahan, IRAN

(P) GalaxyStonesGroup Contact@GalaxyStonesGroup.com in GalaxyStonesGroup