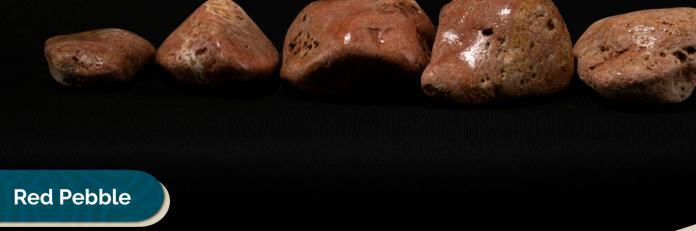

Department

www.GalaxyStonesGroup.com



#### **Marble Pebbles**

A pebble is a clast of rock with a particle size of 4–64 mm (0.16–2.52 in) based on the Udden-Wentworth scale of sedimentology. Pebbles are generally considered larger than granules (2–4 mm (0.079–0.157 in) in diameter) and smaller than cobbles (64–256 mm (2.5–10. 1 in) in diameter). A rock made predominantly of pebbles is termed a conglomerate. Pebble tools are among the earliest known man-made artifacts, dating from the period of Paleolithic human history A beach composed chiefly of surface pebbles is commonly termed a shingle beach. This type of beach has armoring characteristics with respect to wave erosion, as well as ecological niches that provide habitat for animals and plants



. 21 3







## Black Pebble



















## Black Pebble





# Colorful

1000





## **Pure White**





## Hot Red





Brown Pebble



# Onyx Pebble

2







# Onyx Mix



# Stylish B&W



## Green Pebble



# Onyx Pebble



# Various Sizes













### 2021 Pebble Catalogue Galaxy Stones Group



+98 913 900 0178 +98 913 229 1456  $(\mathbb{C})$ www.GalaxyStonesGroup.com GalaxyStonesGroup.Landscaping  $\bigcirc$ 

Doladat-Abad Industrial zone, Esfahan, IRAN

(P) GalaxyStonesGroup Contact@GalaxyStonesGroup.com in GalaxyStonesGroup