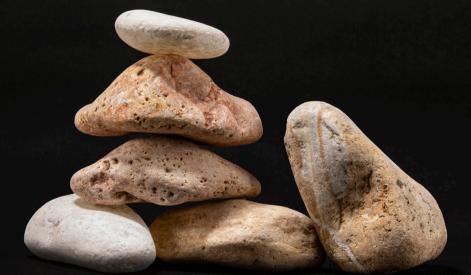

red larger than granules (2–4 mm (0.079–0.157 in) in diameter) and smaller than cobbles (64–256 mm (2.5–10. 1 in) in diameter). A rock made predominantly of pebbles is termed a conglomerate. Pebble tools are among the earliest known man-made artifacts, dating from the period of Paleolithic human history A beach composed chiefly of surface pebbles is commonly termed a shingle beach. This type of beach has armoring characteristics with respect to wave erosion, as well as ecological niches that provide habitat for animals and plants



. 21 3







## Black Pebble



















## Black Pebble





# Colorful

1000





## **Pure White**





## Hot Red





Brown Pebble



# Onyx Pebble

2







# Onyx Mix



# Stylish B&W



## Green Pebble



# Onyx Pebble



# Various Sizes













### 2021 Pebble Catalogue Galaxy Stones Group



+98 913 900 0178 +98 913 229 1456  $(\mathbb{C})$ www.GalaxyStonesGroup.com GalaxyStonesGroup.Landscaping  $\bigcirc$ 

Doladat-Abad Industrial zone, Esfahan, IRAN

(P) GalaxyStonesGroup Contact@GalaxyStonesGroup.com in GalaxyStonesGroup