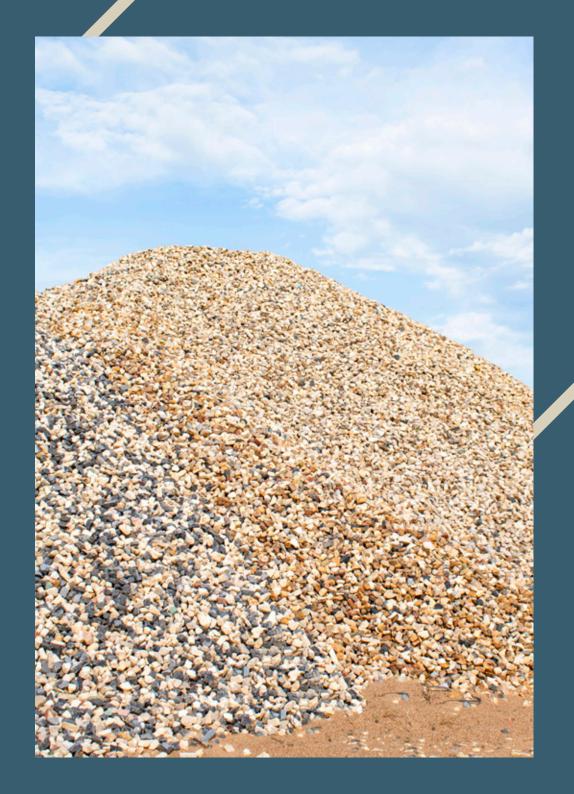

This type of Natural Stone is manufactured in 3 of Galaxy Stones Group's marble chips facility in variety of colors and sizes with over 100,000 tons of annual production.

NERO BLACK MARBLE CHIPS
Large

NERO BLACK MARBLE CHIPS
Small