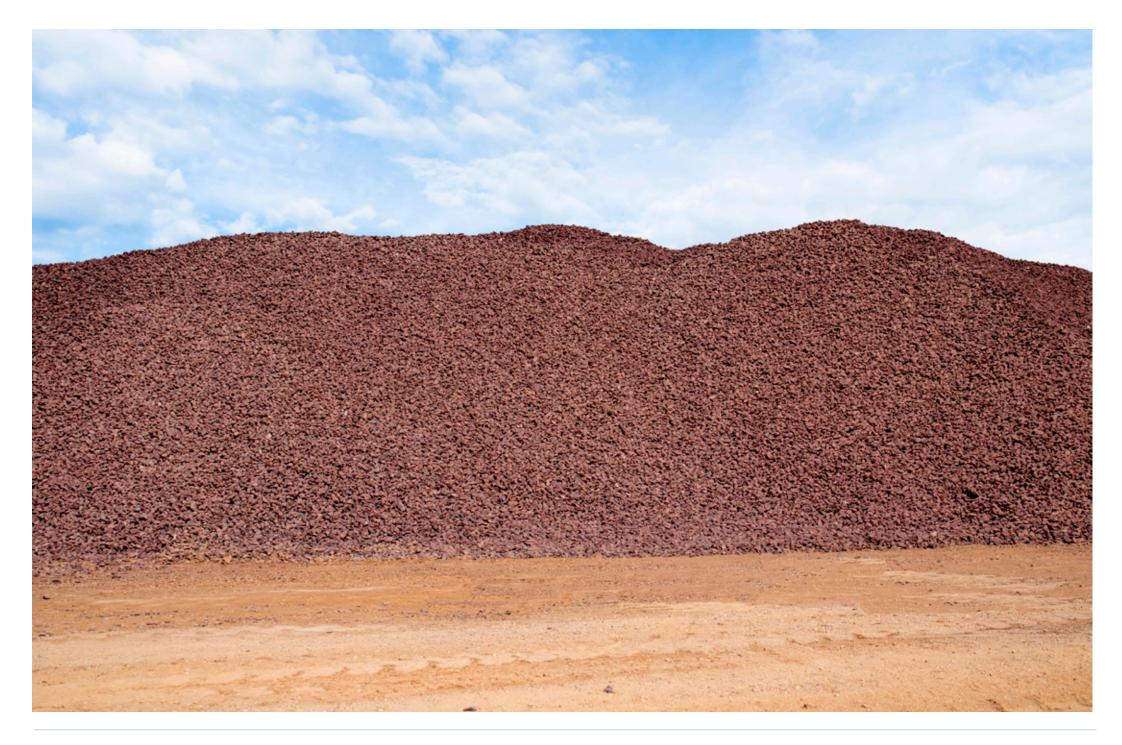

This type of Natural Stone is manufactured in 3 of Galaxy Stones Group's marble chips facility in variety of colors and sizes with over 100,000 tons of annual production.

NERO BLACK MARBLE CHIPS
Large

NERO BLACK MARBLE CHIPS
Small