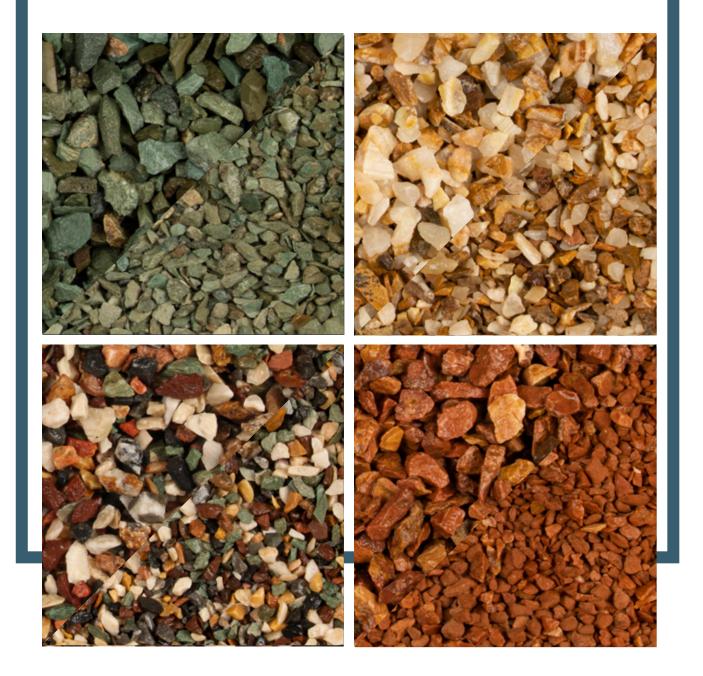

#### **MARBLE CHIPS**

Available Colors: Available Sizes:

White Powd
Beige 2 to 2
Green 4 to 6
Red 6 to 1
Brown 10 to
Black 20 to
Yellow 28 to
Multicolor 36 to
Onyx Mix

Powder 2 to 4 mm 4 to 6 mm 6 to 10 mm 10 to 20 mm 20 to 28 mm 28 to 36 mm 36 to 40 mm