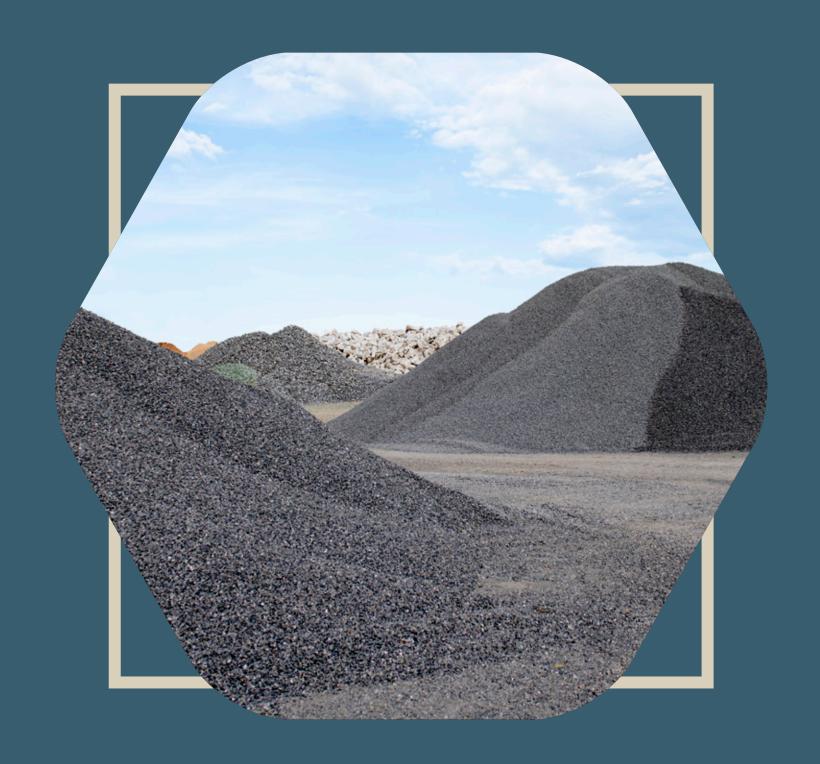

This type of Natural Stone is manufactured in 3 of Galaxy Stones Group's marble chips facility in variety of colors and sizes with over 100,000 tons of annual production.

NERO BLACK MARBLE CHIPS
Large

NERO BLACK MARBLE CHIPS
Small