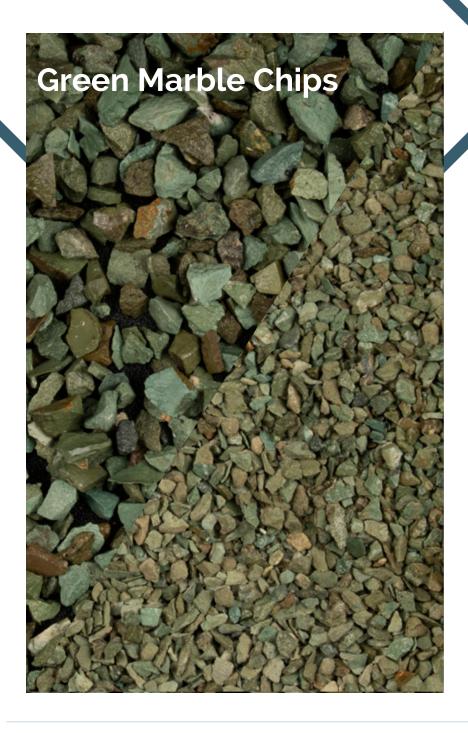

#### **MARBLE CHIPS**

Available Colors: Available Sizes:

White Powd
Beige 2 to 2
Green 4 to 6
Red 6 to 1
Brown 10 to
Black 20 to
Yellow 28 to
Multicolor 36 to
Onyx Mix

Powder 2 to 4 mm 4 to 6 mm 6 to 10 mm 10 to 20 mm 20 to 28 mm 28 to 36 mm 36 to 40 mm