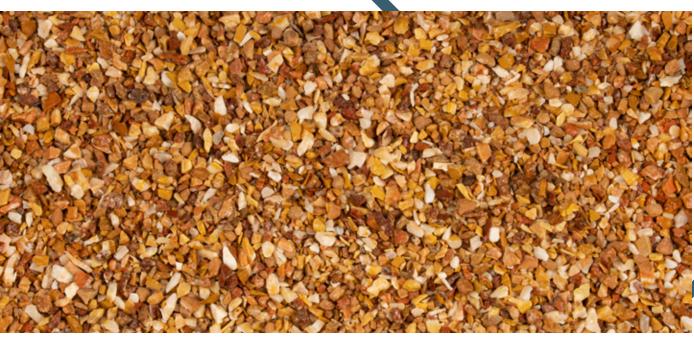

#### MARBLE CHIPS

Marble chips is one of the most widely used natural stones in different countries. Marble Chip is used in various spaces which includes: landscaping, facade, gardening, interior and exterior designs. Some of the advantages of using this type of natural stone are as follow:

#### **MARBLE CHIPS**

Available Colors: Available Sizes:

White Powd
Beige 2 to 2
Green 4 to 6
Red 6 to 1
Brown 10 to
Black 20 to
Yellow 28 to
Multicolor 36 to
Onyx Mix

Powder 2 to 4 mm 4 to 6 mm 6 to 10 mm 10 to 20 mm 20 to 28 mm 28 to 36 mm 36 to 40 mm