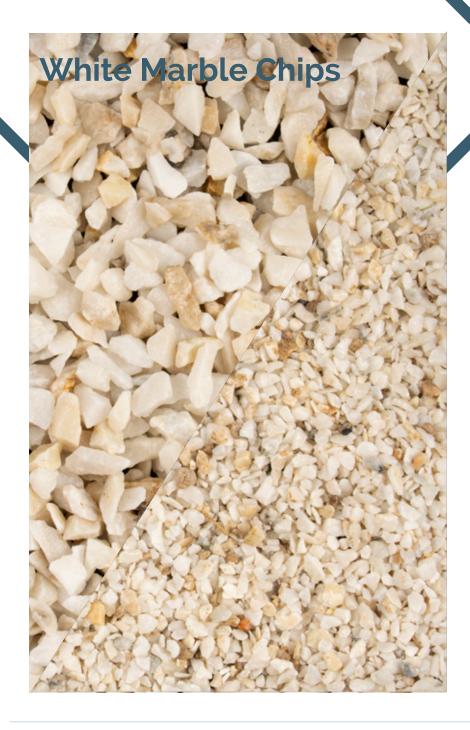

#### **MARBLE CHIPS**

Available Colors: Available Sizes:

White Powd
Beige 2 to 2
Green 4 to 6
Red 6 to 1
Brown 10 to
Black 20 to
Yellow 28 to
Multicolor 36 to
Onyx Mix

Powder 2 to 4 mm 4 to 6 mm 6 to 10 mm 10 to 20 mm 20 to 28 mm 28 to 36 mm 36 to 40 mm