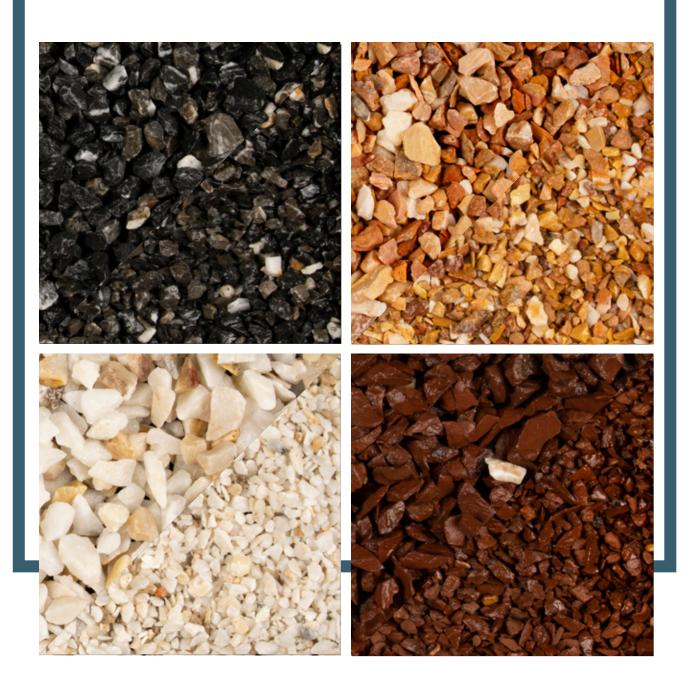

This type of Natural Stone is manufactured in 3 of Galaxy Stones Group's marble chips facility in variety of colors and sizes with over 100,000 tons of annual production.

NERO BLACK MARBLE CHIPS
Large

NERO BLACK MARBLE CHIPS
Small

## **Colorful Marble Chips**

Large

**Colorful Marble Chips**Small

#### **MARBLE CHIPS**

Available Colors: Available Sizes:

White Powd
Beige 2 to 2
Green 4 to 6
Red 6 to 1
Brown 10 to
Black 20 to
Yellow 28 to
Multicolor 36 to
Onyx Mix

Powder 2 to 4 mm 4 to 6 mm 6 to 10 mm 10 to 20 mm 20 to 28 mm 28 to 36 mm 36 to 40 mm

NUT MARBLE CHIPS Large

NUT MARBLE CHIPS Small

## **Onyx Marble Chips**

Large

# Onyx Marble Chips Small

Galaxy Stones Group with 100000 Tons yearly production of marble chips is largest manufacturer in Middle East.