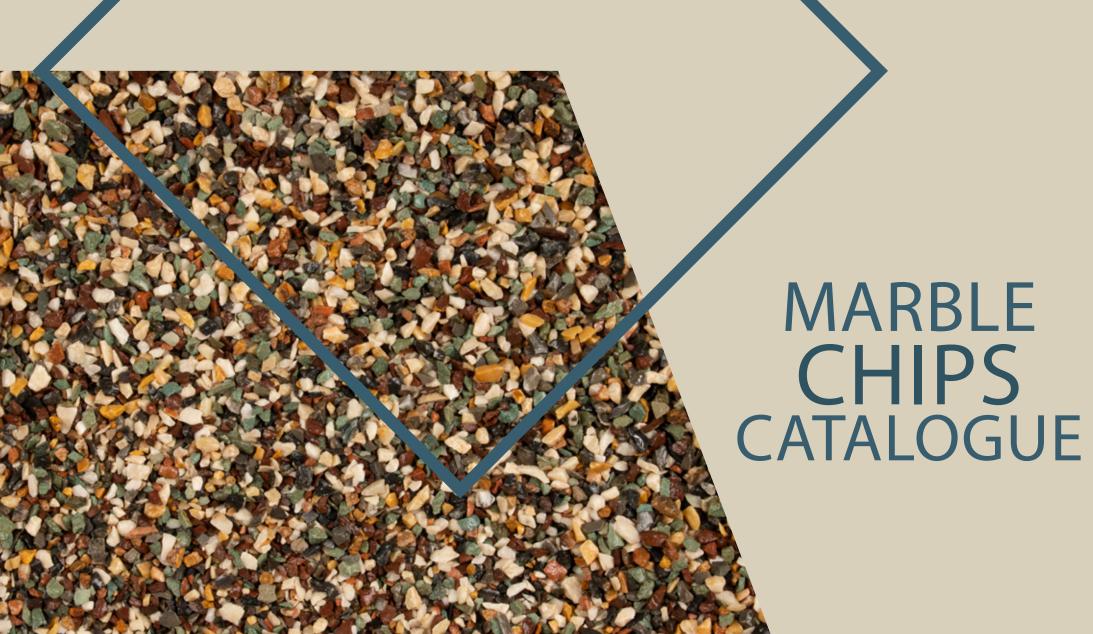

#### MARBLE CHIPS

Marble chips is one of the most widely used natural stones in different countries. Marble Chip is used in various spaces which includes: landscaping, facade, gardening, interior and exterior designs. Some of the advantages of using this type of natural stone are as follow:

- 1. Longer durability
- 2. No change in color due to climate change
- 3. No change in quality due to any weather conditions
- 4. No need to polish
- 5. Great compatible price compare to tile or slab
- 6. Easy transportation
- 7. No breakage
- 8. Vast color and size availability.