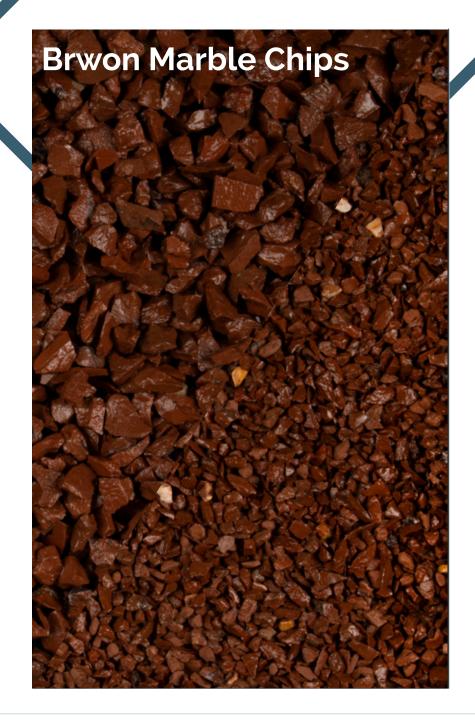

#### **MARBLE CHIPS**

Available Colors: Available Sizes:

White Powd
Beige 2 to 2
Green 4 to 6
Red 6 to 1
Brown 10 to
Black 20 to
Yellow 28 to
Multicolor 36 to
Onyx Mix

Powder 2 to 4 mm 4 to 6 mm 6 to 10 mm 10 to 20 mm 20 to 28 mm 28 to 36 mm 36 to 40 mm