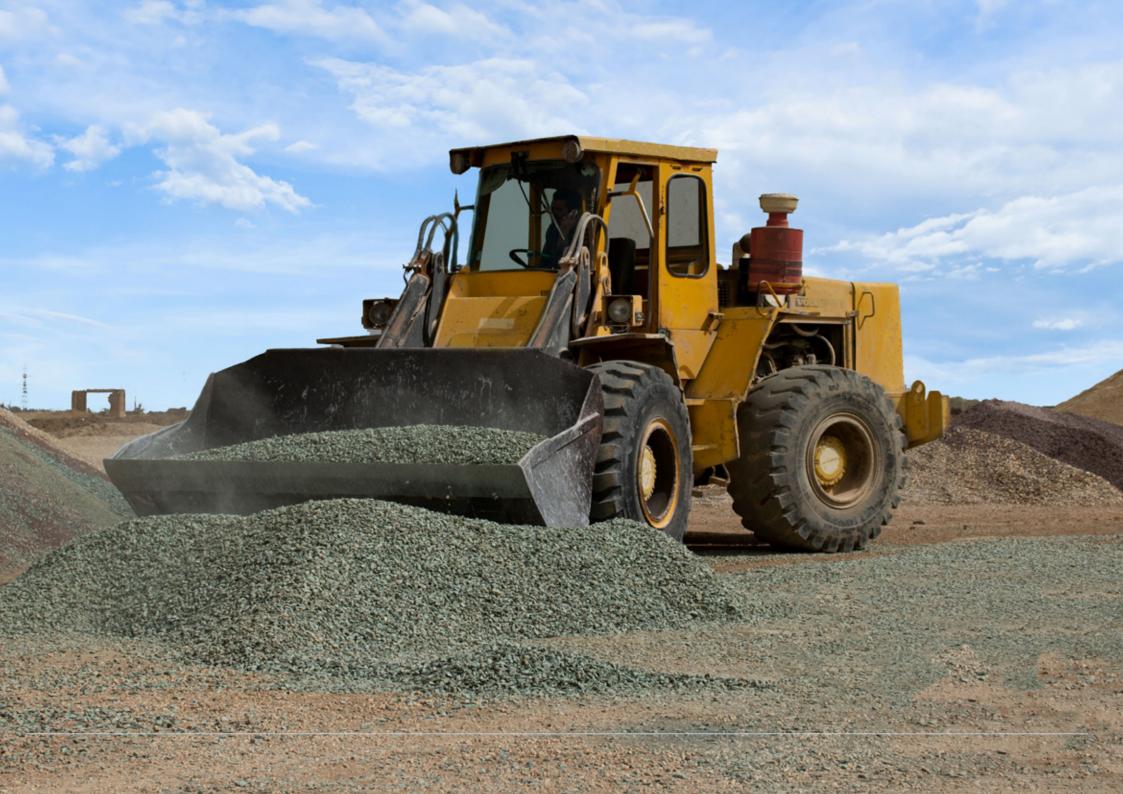

This type of Natural Stone is manufactured in 3 of Galaxy Stones Group's marble chips facility in variety of colors and sizes with over 100,000 tons of annual production.

NERO BLACK MARBLE CHIPS
Large

NERO BLACK MARBLE CHIPS
Small