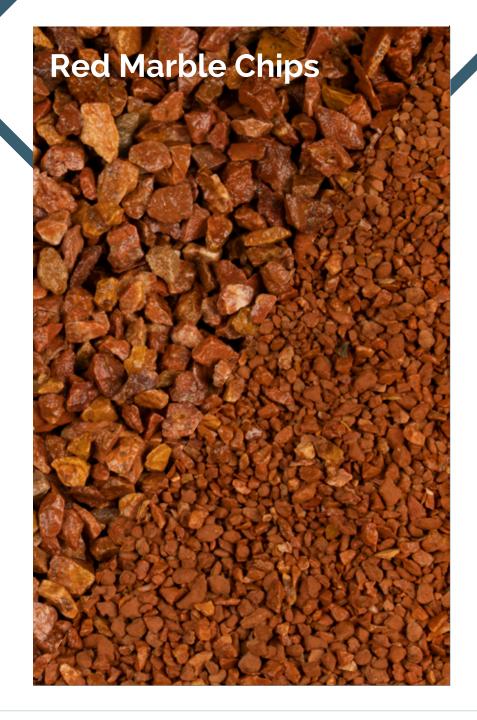

#### **MARBLE CHIPS**

Available Colors: Available Sizes:

White Powd
Beige 2 to 2
Green 4 to 6
Red 6 to 1
Brown 10 to
Black 20 to
Yellow 28 to
Multicolor 36 to
Onyx Mix

Powder 2 to 4 mm 4 to 6 mm 6 to 10 mm 10 to 20 mm 20 to 28 mm 28 to 36 mm 36 to 40 mm